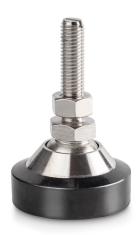

## **KERN CE P2012**

Adjustable foot, nickel-plated steel, only suitable for models with nominal load of ≤ 2000 kg

| Category          |                       |
|-------------------|-----------------------|
| Brand             | Sauter                |
| Product categoriy | Measurementtechnology |
| Product group     | Adjustable foot       |

| Construction |                      |
|--------------|----------------------|
| Material     | steel, nickel-plated |

| Packing & Shipping           |                |
|------------------------------|----------------|
| Readability force [d] (N)    | 1 d            |
| Dimensions packaging (W×D×H) | 65×65×100 mm   |
| Net weight                   | 0,348 kg       |
| Shipping method              | Parcel service |
| Net weight approx.           | 0,35 kg        |
| Gross weight approx.         | 0,40 kg        |
| Shipping weight              | 0,367 kg       |